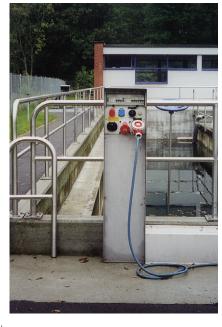

## Sewage plants: A new system which however has already proved its value

## Stainless steel construction V2A (1.4301) or V4A (1.4435)

- optimal protection against climatic influences due to the longitudinal side panels
- increased mechanical stability
- removable front plate (optimal access to the cables and cord grip)
- wiring simple and according to the given regulations
- clean and clearly arranged installation
- increased degree of protection (all cable feedings with screwed cable gland)
- possibility to adjust a transparent retractable shelter
- can easily be retrofitted (with switches and socket-outlets)
- no building of condensation water