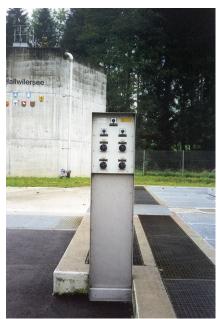

## Sewage plants: A new system which however has already proved its value

## Stainless steel construction V2A (1.4301) or V4A (1.4435)

- optimal protection against climatic influences due to the longitudinal side panels
- increased mechanical stability
- removable front plate (optimal access to the cables and cord grip)
- wiring simple and according to the given regulations
- clean and clearly arranged installation
- increased degree of protection (all cable feedings with screwed cable gland)
- possibility to adjust a transparent retractable shelter
- can easily be retrofitted (with switches and socket-outlets)
- no building of condensation water