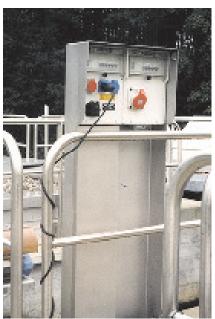

## Sewage plants: A new system which however has already proved its value

## Stainless steel construction V2A (1.4301) or V4A (1.4435)

- optimal protection against climatic influences due to the longitudinal side panels
- increased mechanical stability
- removable front plate (optimal access to the cables and cord grip)
- wiring simple and according to the given regulations
- clean and clearly arranged installation
- increased degree of protection (all cable feedings with screwed cable gland)
- possibility to adjust a transparent retractable shelter
- can easily be retrofitted (with switches and socket-outlets)
- no building of condensation water