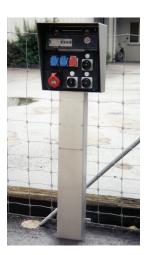

## Sewage plants: A new system which however has already proved its value

## Stainless steel construction V2A (1.4301) or V4A (1.4435)

- optimal protection against climatic influences due to the longitudinal side panels
- increased mechanical stability
- removable front plate (optimal access to the cables and cord grip)
- wiring simple and according to the given regulations
- clean and clearly arranged installation
- increased degree of protection (all cable feedings with screwed cable gland)
- possibility to adjust a transparent retractable shelter
- can easily be retrofitted (with switches and socket-outlets)
- no building of condensation water