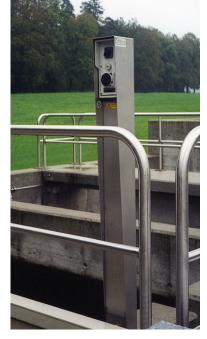

## Sewage plants: A new system which however has already proved its value

## Stainless steel construction V2A (1.4301) or V4A (1.4435)

- optimal protection against climatic influences due to the longitudinal side panels
- increased mechanical stability
- removable front plate (optimal access to the cables and cord grip)
- wiring simple and according to the given regulations
- clean and clearly arranged installation
- increased degree of protection (all cable feedings with screwed cable gland)
- possibility to adjust a transparent retractable shelter
- can easily be retrofitted (with switches and socket-outlets)
- no building of condensation water